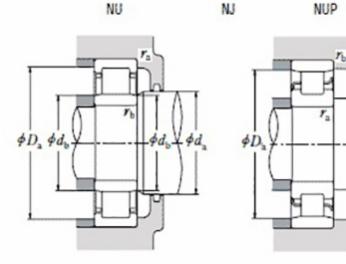

## NU 230 EMA-TIMKEN CYLINDRISK RULLELEJE ENRADET MED **MESSINGHOLDER**

Ν

High quality cylindrical roller bearing with machined brass cage from the leading manufacturer TIMKEN. Featuring the TIMKEN EMA design. A premium land-riding cage, unique internal geometries, enhanced surface finishes and a compact design. All this adds up to longer life, improved uptime and reduced maintenance costs.