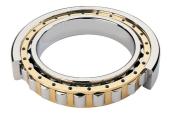

## NU 230 EMA-TIMKEN CYLINDRISK RULLELEJE ENRADET MED **MESSINGHOLDER**

Ν

High quality cylindrical roller bearing with machined brass cage from the leading manufacturer TIMKEN. Featuring the TIMKEN EMA design. A premium land-riding cage, unique internal geometries, enhanced surface finishes and a compact design. All this adds up to longer life, improved uptime and reduced maintenance costs.