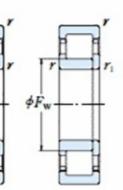

## **Basic dimensions**

| Inner diameter [d] | 150.00 | mm |
|--------------------|--------|----|
| Width [B]          | 45.00  | mm |
| Outer diameter [D] | 270.00 | mm |