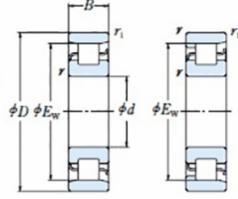

## **Basic dimensions**

| Inner diameter [d] | 150.00 | mm |
|--------------------|--------|----|
| Width [B]          | 45.00  | mm |
| Outer diameter [D] | 270.00 | mm |