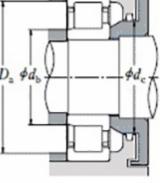

## NU 230 EMA-TIMKEN CYLINDRISK RULLELEJE ENRADET MED **MESSINGHOLDER**

Ν

High quality cylindrical roller bearing with machined brass cage from the leading manufacturer TIMKEN. Featuring the TIMKEN EMA design. A premium land-riding cage, unique internal geometries, enhanced surface finishes and a compact design. All this adds up to longer life, improved uptime and reduced maintenance costs.