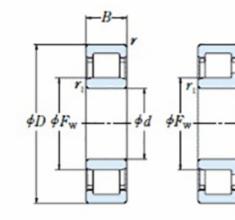

## **Basic dimensions**

| Inner diameter [d] | 150.00 | mm |
|--------------------|--------|----|
| Width [B]          | 45.00  | mm |
| Outer diameter [D] | 270.00 | mm |